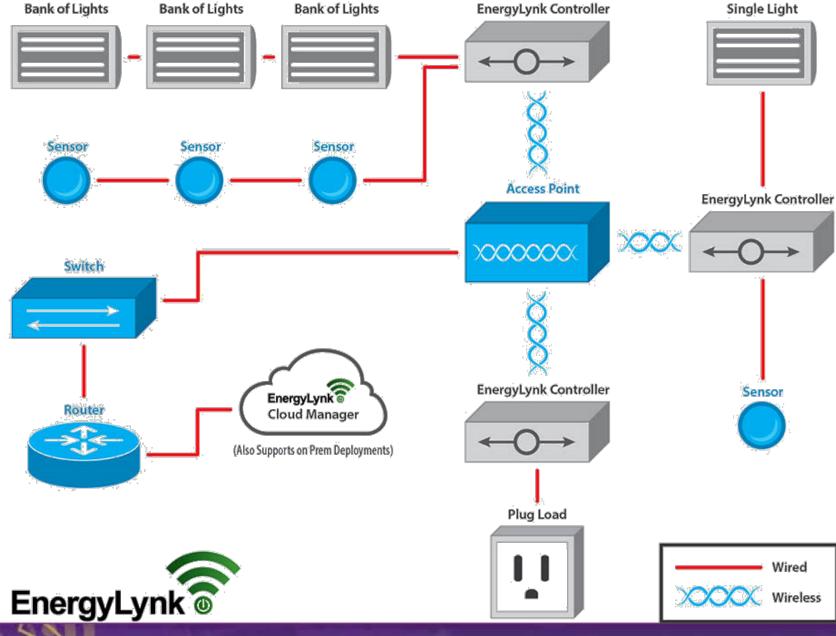

## EnergyLynk: Real World Example

- EnergyLynk
  - Part of Smart Building Solution
  - Intelligent Lighting System
  - Greenfield/Brownfield Applications
- Proven Technologies
  - WiFi, IP, Cloud
- IT and Facilities Become Savings Centers
  - Short ROI

# EnergyLynk Network Topology

## EnergyLynk: Design Assumptions

- Easy to Deploy Scalable
- Power
- Multiple locations
- Centrally Managed
- Secure